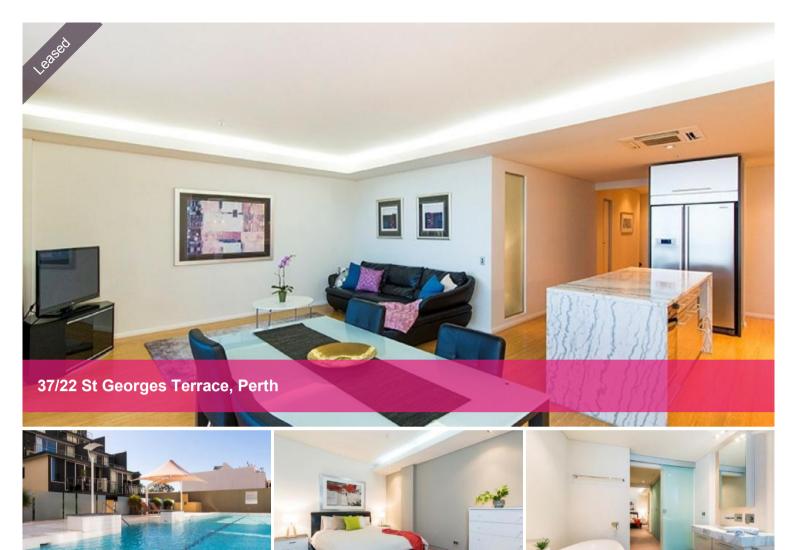

## Breathtaking Swan River and Supreme Garden Views & 114m2 of Internal living Space

"Condor Tower" is located next door to the Five Star Hotel "The Westin". This building is the winner of Excellence Award from Engineering Australia and Awards for excellent (Urban Renewal) from Urban Development Australia. The apartments within Condor Tower have some of the most breathtaking views of the Swan River in Perth which is why they are highly sought after by the corporate sector. From the apartment you can view the Supreme Court gardens or sit and admire the best views of the Swan River, best of all sit on your balcony on the weekend and listen to the birds from the gardens.

## Apartment Features:

- Swan River & Supreme Garden Views
- 114m2 of Internal living Space
- FREE STANDING BATHTUB
- Fully furnished and equipped
- 2 Bedrooms (Queen size mattress)
- 2 Bathrooms (own -ensuite)

## Office Details

Xceed Real Estate - Property
Management
Level 8, 3 Hasler Road Herdsman,
WA, 6017 Australia
08 9207 2088

- 1 Undercover parking bay
- Reverse Cycle Air-conditioned
- 17m2 balcony space
- Bamboo flooring
- Marble and granite finishes
- Induction cooktop
- Dishwasher
- Internal laundry
- Facilities include Swimming Pool, Sauna & 24-Hour Gymnasium
- Plus, much more