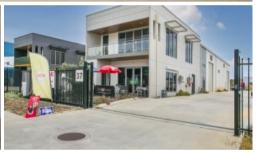

## NEW ASKING PRICE!!! 401m2 Warehouse!!

- 401m2
- 2 electric roller doors
- hws,wc, & shower
- lights and power points to be installed to suit the occupier
- 3 phase power

The above information provided has been furnished to us by the vendor/s. We have not verified whether or not that information is accurate and do not have any belief in one way or the other in its accuracy. We do not accept any responsibility to any person for its accuracy and do no more than pass it on. All interested parties should make and rely upon their own inquiries in order to determine whether or not this information is in fact accurate.