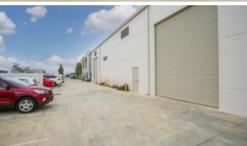

## NEW ASKING PRICE!!! 401m2 Warehouse!!

- 401m2
- 2 electric roller doors
- hws,wc, & shower
- lights and power points to be installed to suit the occupier
- 3 phase power

The above information provided has been furnished to us by the vendor/s. We have not verified whether or not that information is accurate and do not have any belief in one way or the other in its accuracy. We do not accept any responsibility to any person for its accuracy and do no more than pass it on. All interested parties should make and rely upon their own inquiries in order to determine whether or not this information is in fact accurate.