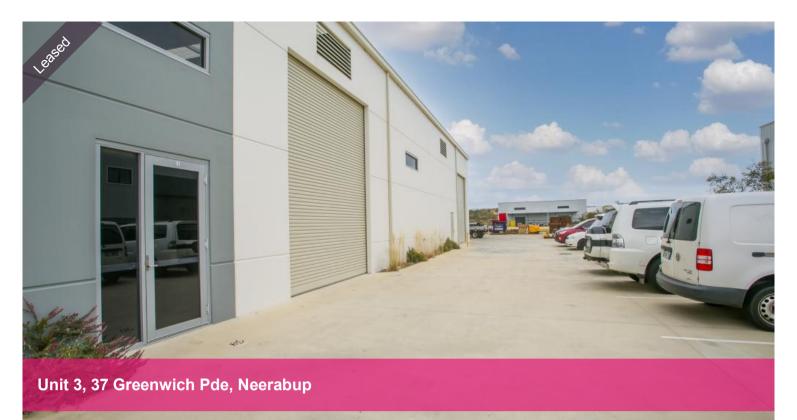

## NEW ASKING PRICE!!! 401m2 Warehouse!!

- 401m2
- 2 electric roller doors
- hws,wc, & shower
- lights and power points to be installed to suit the occupier
- 3 phase power

The above information provided has been furnished to us by the vendor/s. We have not verified whether or not that information is accurate and do not have any belief in one way or the other in its accuracy. We do not accept any responsibility to any person for its accuracy and do no more than pass it on. All interested parties should make and rely upon their own inquiries in order to determine whether or not this information is in fact accurate.

□ 401 m2

Price \$28000p.a. plus outgoings plus GST

Property Commercial

Type

Property 24779

ID

Area

Land 401 m2