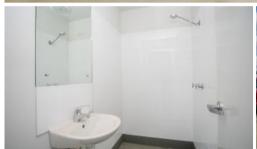

## NEW ASKING PRICE!!! 401m2 Warehouse!!

- 401m2
- 2 electric roller doors
- hws,wc, & shower
- lights and power points to be installed to suit the occupier
- 3 phase power

The above information provided has been furnished to us by the vendor/s. We have not verified whether or not that information is accurate and do not have any belief in one way or the other in its accuracy. We do not accept any responsibility to any person for its accuracy and do no more than pass it on. All interested parties should make and rely upon their own inquiries in order to determine whether or not this information is in fact accurate.