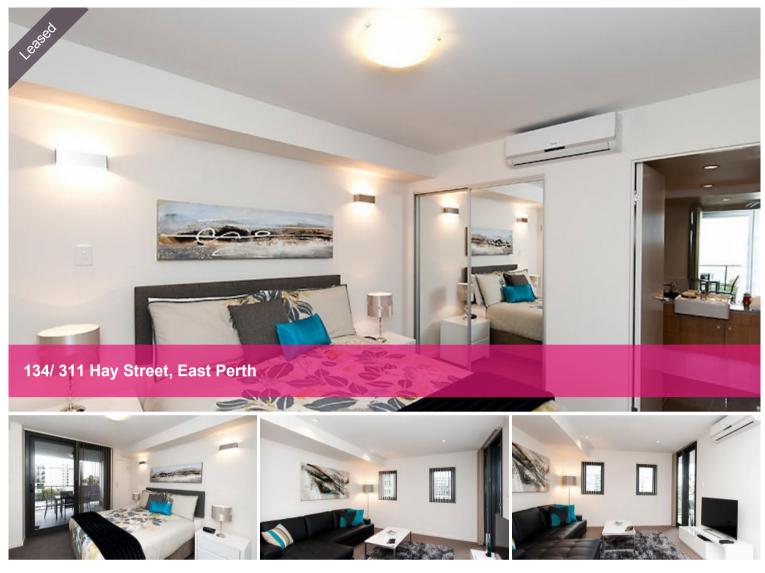

## Luxury and Location

Welcome to "AU" Building. The apartment offers you luxury and location. A shining development located directly across from the Perth Mint on Hay Street and the Pan Pacific Hotel on Adelaide Terrace, merely minutes from the Swan River and CBD.

Apartment Features:

- Fully furnished and equipped
- 1 Bedroom (Queen size mattress)
- 1 Bathroom
- 1 Undercover parking bay
- Separate lockable storage area
- Reverse cycle air conditioning in the living area and bedroom
- NBN Internet connection availability
- Dishwasher
- Dryer and washing machine included
- Build in wardrobe
- Sliding door entrance from the bedroom to the balcony
- Spacious balcony area
- Flyscreen on balcony opening and spacious balcony for entertaining