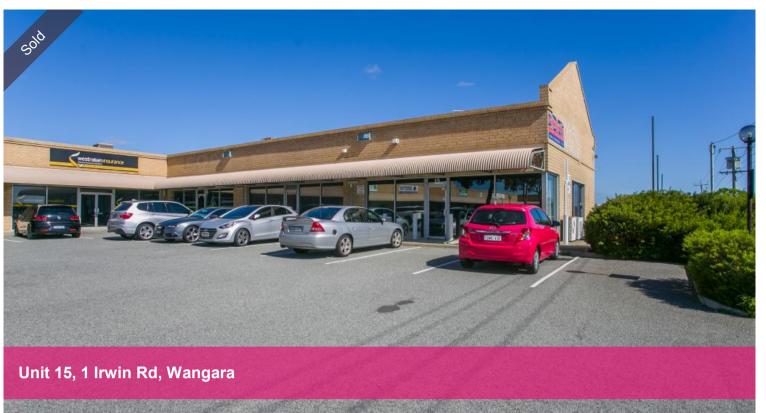

## FANTASTIC OWNER OPPORTUNITY TO OCCUPY!!

- 87M2
- PARTIONED OFFICES & WORK STATIONS
- A/C & HWS
- LOTS OF PARKING
- ZONES BUSINESS
- CONTACT

The above information provided has been furnished to us by the vendor/s. We have not verified whether or not that information is accurate and do not have any belief in one way or the other in its accuracy. We do not accept any responsibility to any person for its accuracy and do no more than pass it on. All interested parties should make and rely upon their own inquiries in order to determine whether or not this information is in fact accurate.

□ 87 m2

Price SOLD
Property Type Commercial
Property ID 24756
Land Area 87 m2
Office Area 87 m2