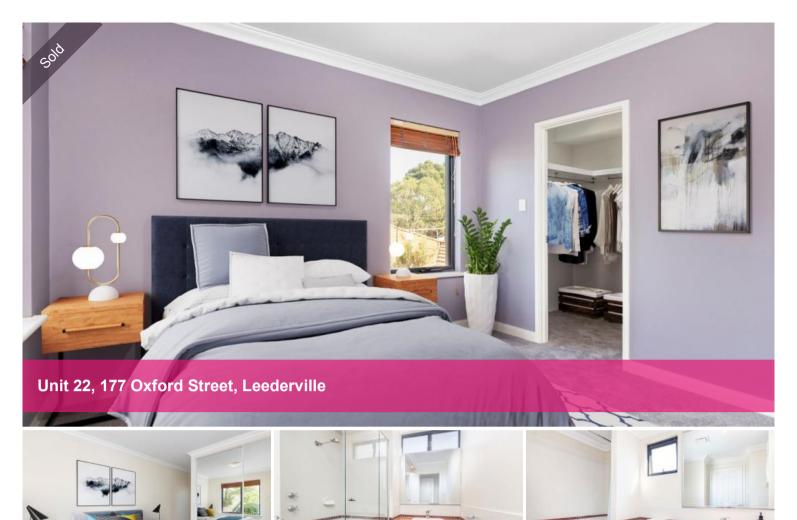

Secure your slice of Leederville's vibrant urban precinct!

This stylish two-bedroom, two-bathroom pad has been freshly painted with new carpets throughout and is ready for you to move in and start enjoying the "Leedy" lifestyle!

The master bedroom includes a built-in double mirrored robe and an ensuite, and the second bedroom has a walk-n robe. Timber Venetian blinds feature throughout the bedrooms and living area, which opens out to a balcony with a leafy pool outlook.

## Office Details

Xceed Real Estate - Sales Level 8, 3 Hasler Road Herdsman, WA, 6017 Australia 08 9207 2088

The bathroom incorporates a European style laundry, with a vanity, WC and a shower over the bath. The reverse-cycle air conditioner in the living area helps maintain a comfortable temperature all year round.