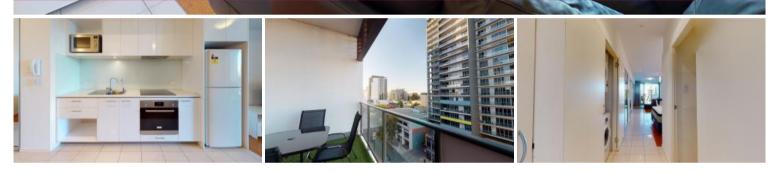

### Apartment Features:

- Furnished
- 1 Bedroom
- 1 Bathroom
- 1 Undercover parking bay
- 1 Storage room
- Concierge
- Air condition
- Spacious balcony with North views
- Internal laundry
- Plenty of sunlight
- Impressive kitchen space
- Washing machine and dryer provided
- Facilities include Swimming Pool, Sauna, Table Tennis, Gymnasium, Common Kitchen