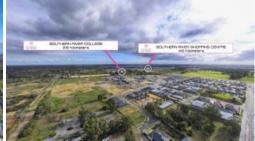

## Location;

- Approx. 750m to Sutherlands Park
- Approx. 2.3kms to Southern River College
- Approx. 3.9kms to Bletchley Park Primary School
- Approx. 4.1kms to Seaforth Primary School
- Approx. 4.8kms to Southern River Shopping Centre
- Approx. 4.9kms to Gosnells Golf Course
- Approx. 23.4kms to CBD
- Approx. 5.9kms to Carey Baptist College
- Approx. 6kms to Tonkin Hwy
- \*subject to WAPC and Council Approval
- \*\*Measurements are approximate