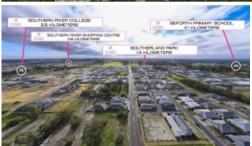

## Location;

- Approx. 750m to Sutherlands Park
- Approx. 2.3kms to Southern River College
- Approx. 3.9kms to Bletchley Park Primary School
- Approx. 4.1kms to Seaforth Primary School
- Approx. 4.8kms to Southern River Shopping Centre
- Approx. 4.9kms to Gosnells Golf Course
- Approx. 23.4kms to CBD
- Approx. 5.9kms to Carey Baptist College
- Approx. 6kms to Tonkin Hwy
- \*subject to WAPC and Council Approval
- \*\*Measurements are approximate