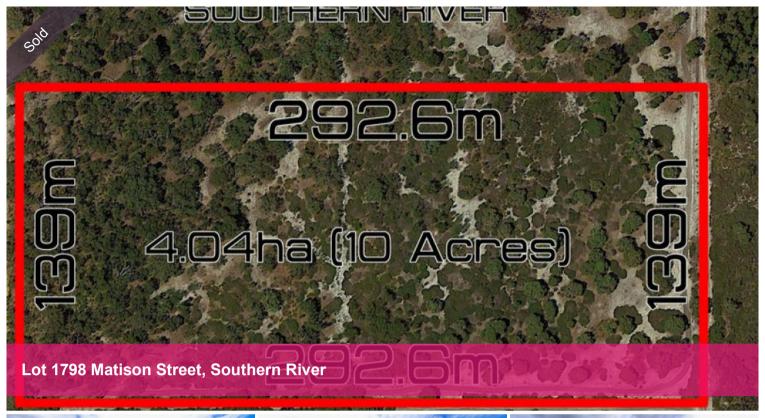

## The Matison Project

Massive land parcel with even bigger upside!

Less than 25kms from the CBD, 'The Matison' offers a huge opportunity for the right buyer to secure a well-placed, giant parcel of land adjacent to the Matison Park Estate. With 10 acres of developable land on offer this is the site you've been searching for; the next big project to sink your teeth into!

Set on 4.04 hectares of bushland, the property has an approximate 139m of rear boundary and frontage; and 292m of boundary down both South-Western and North-Eastern boundaries. The property is currently undergoing a planning application through WAPC which means there is any number of reasons why this is the one for you.

Some key features are but not limited to;

- Huge Development Potential\*
- Total Land area over 40,000m2\*\*

□ 4.05 ha

Price SOLD
Property Type Residential
Property ID 24695
Land Area 4.05 ha

## Office Details

Xceed Real Estate - Sales Level 8, 3 Hasler Road Herdsman, WA, 6017 Australia 08 9207 2088

- Approximately 139m Frontage and rear boundary\*\*
- Approximately 292m of NE/SW boundary\*\*
- Some Concept planning may be available
- Zoned Urban Deferred by WAPC
- Currently zoned General Rural by City of Gosnells