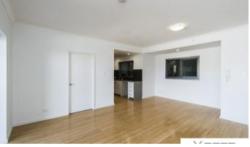

#### Apartment features:

- Unfurnished
- 2 Bedrooms
- 1 Bathroom
- 1 Undercover parking bay
- 1 Storage Area
- Air condition in the bedroom and living room
- Window in the bedroom for natural light
- Stone bench tops and stainless-steel tapware
- Bamboo flooring
- Internal laundry area
- Spacious balcony
- Facilities include swimming pool, gymnasium & common area
- Plus more