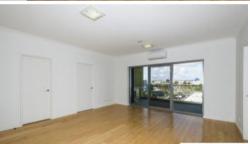

#### Apartment features:

- Unfurnished
- 2 Bedrooms
- 1 Bathroom
- 1 Undercover parking bay
- 1 Storage Area
- Air condition in the bedroom and living room
- Window in the bedroom for natural light
- Stone bench tops and stainless-steel tapware
- Bamboo flooring
- Internal laundry area
- Spacious balcony
- Facilities include swimming pool, gymnasium & common area
- Plus more