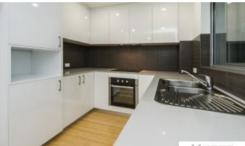

#### Apartment features:

- Unfurnished
- 2 Bedrooms
- 1 Bathroom
- 1 Undercover parking bay
- 1 Storage Area
- Air condition in the bedroom and living room
- Window in the bedroom for natural light
- Stone bench tops and stainless-steel tapware
- Bamboo flooring
- Internal laundry area
- Spacious balcony
- Facilities include swimming pool, gymnasium & common area
- Plus more