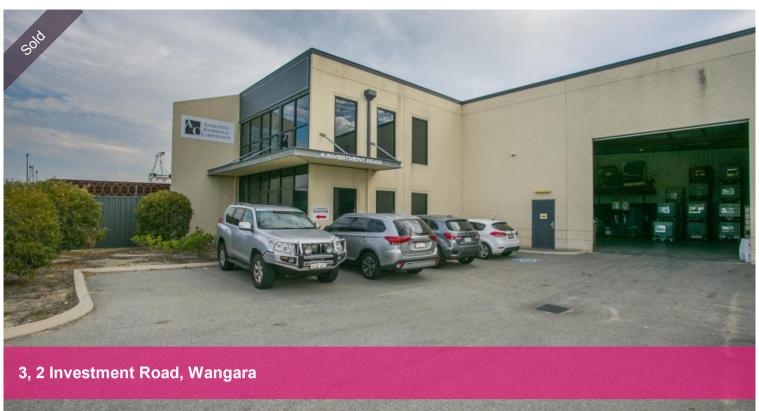

## CHECK THIS ONE OUT!!!!

- 379M2
- AIRCONDIONED
- WC'S/KITCHENETTE
- ROLLER DOOR
- SEPARATE ENTRANCE
- TENANTED

The above information provided has been furnished to us by the vendor/s. We have not verified whether or not that information is accurate and do not have any belief in one way or the other in its accuracy. We do not accept any responsibility to any person for its accuracy and do no more than pass it on. All interested parties should make and rely upon their own inquiries in order to determine whether or not this information is in fact accurate.

Price SOLD
Property Type Commercial
Property ID 24608
Warehouse Area 379 m2