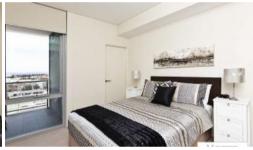

Fully furnished and equipped

- 2 Bedrooms
- 2 Bathrooms
- 1 Parking bay

Ceramic cook top

Large windows in both bedrooms for natural sunlight

Private balcony facing East

Reverse cycle air conditioning in the living/dining room area