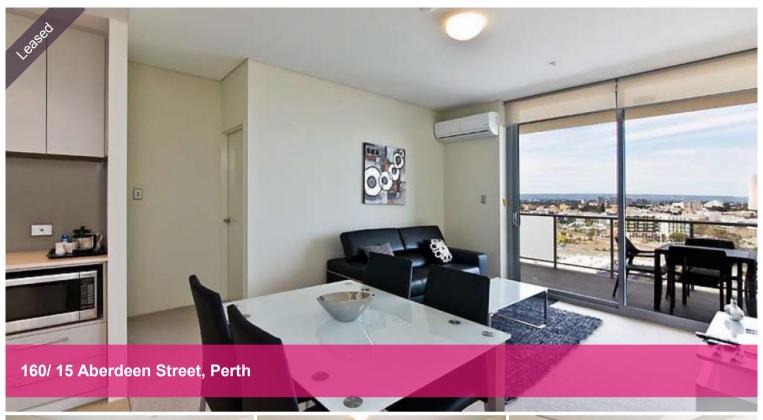

## TOP FLOOR LIVING

The apartment is designed for today's modern fast past world of lock and leave, located near the Peth Transport. Ideally located on the corner of Pier and Aberdeen Street

**Apartment Features:** 

Fully furnished and equipped

- 2 Bedrooms
- 2 Bathrooms
- 1 Parking bay

Ceramic cook top

Large windows in both bedrooms for natural sunlight

Private balcony facing East

Reverse cycle air conditioning in the living/dining room area