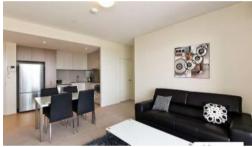

## TOP FLOOR LIVING

The apartment is designed for today's modern fast past world of lock and leave, located near the Peth Transport. Ideally located on the corner of Pier and Aberdeen Street

**Apartment Features:** 

Fully furnished and equipped

- 2 Bedrooms
- 2 Bathrooms
- 1 Parking bay

Ceramic cook top

Large windows in both bedrooms for natural sunlight

Private balcony facing East

Reverse cycle air conditioning in the living/dining room area