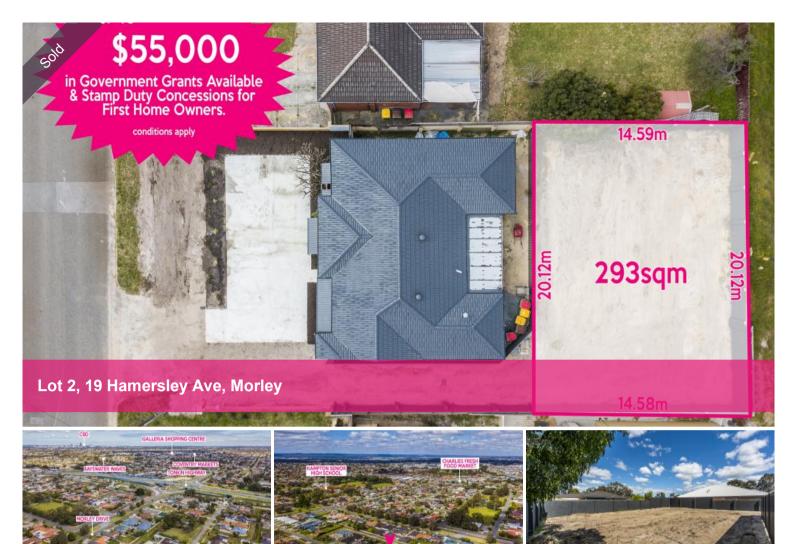

# Prime Morley Block – Up to \$55k Government Grants on Offer!

# TITLES NOW ISSUED!

NOW is the time to secure your foothold in this prime pocket of Morley, with up to \$55,000\* in Government building and first home-buyer grants available to eligible buyers.

#### About the Block:

- Perfectly positioned behind an original, renovated home, and surrounded by a mix of established homes and new home developments.
- 293sqm and zoned R25, plus common driveway 94m2, you have the option to build either a single or double-storey residence.
- Titles are issued now ready to build
- Walking distance to local schools, including Hampton Senior High School (0.44km) and Hampton Park Primary School (0.53km), Good Shepherd Catholic Primary School, Chisholm Catholic College and John Septimus Roe Anglican College.
- Conveniently located to major arterial roads easy access to the CBD, Airports and the Swan Valley and the future Morley Train Station.
- Minutes from Westfield Morley Galleria Shopping Centre, the iconic Charlie's Fresh Food Market and Coventry Markets.