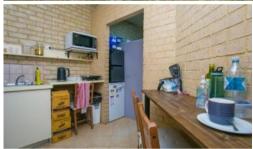

## ATTENTION INVESTORS

- Front corner unit
- 150m2
- Airconitoned
- Tenanted
- Large frontage
- Rear roller door
- Wc and kitchenette.

The above information provided has been furnished to us by the vendor/s. We have not verified whether or not that information is accurate and do not have any belief in one way or the other in its accuracy. We do not accept any responsibility to any person for its accuracy and do no more than pass it on. All interested parties should make and rely upon their own inquiries in order to determine whether or not this information is in fact accurate.