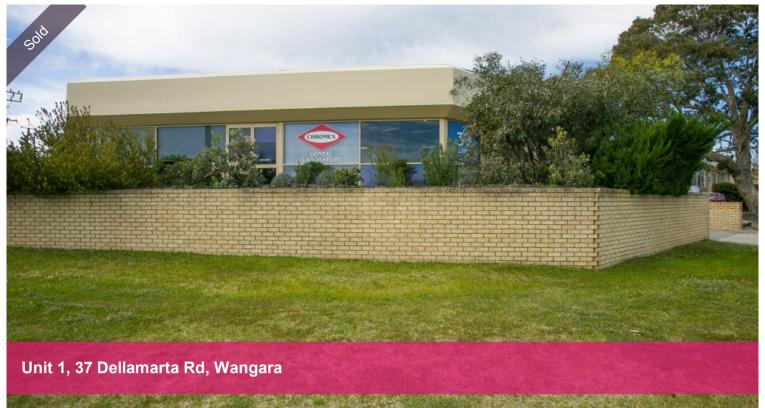

## ATTENTION INVESTORS

- Front corner unit
- 150m2
- Airconitoned
- Tenanted
- Large frontage
- Rear roller door
- Wc and kitchenette.

The above information provided has been furnished to us by the vendor/s. We have not verified whether or not that information is accurate and do not have any belief in one way or the other in its accuracy. We do not accept any responsibility to any person for its accuracy and do no more than pass it on. All interested parties should make and rely upon their own inquiries in order to determine whether or not this information is in fact accurate.