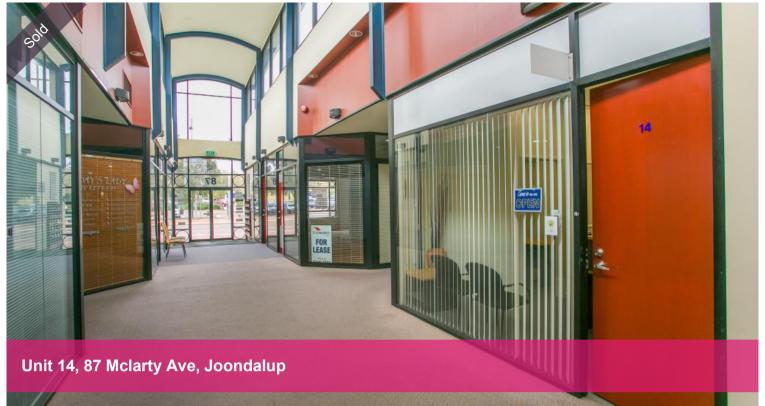

## **NEW ASKING PRICE!!!!**

- FANTASTIC ENTRANCE LOCATION
- 37M2 OF A GREAT OFFICE FITOUT
- QUALITY FLOOR COVERINGS AND WINDOW TREATMENTS
- AIRCONDTIONED
- KITCHENETTE
- CARBAY ALLOCATED
- WC'S AND KITCHEN LOCATED IN THE COMMON AREA

□ 37 m2

Price SOLD
Property Type Commercial
Property ID 24526
Land Area 37 m2
Office Area 37 m2