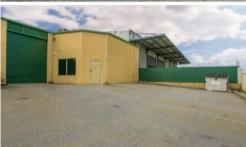

## REAR WAREHOUSE AVAILABLE!!!

- 223m2
- reception/administration area
- 2 x WC's
- Kitchenette
- Manual Roller Door

The above information provided has been furnished to us by the vendor/s. We have not verified whether or not that information is accurate and do not have any belief in one way or the other in its accuracy. We do not accept any responsibility to any person for its accuracy and do no more than pass it on. All interested parties should make and rely upon their own inquiries in order to determine whether or not this information is in fact accurate.