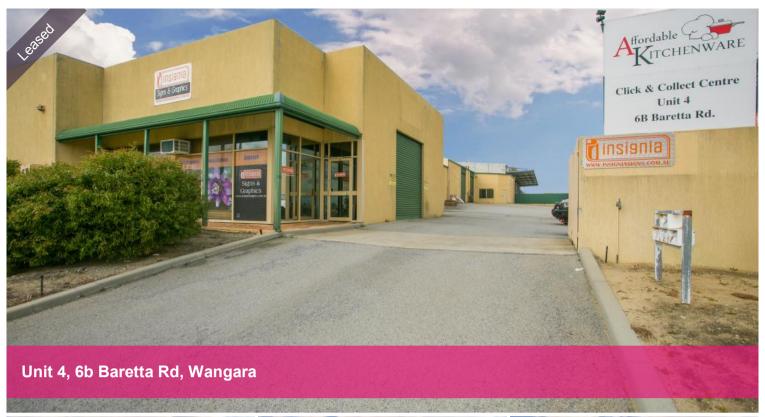

## REAR WAREHOUSE AVAILABLE!!!

- 223m2
- reception/administration area
- 2 x WC's
- Kitchenette
- Manual Roller Door

The above information provided has been furnished to us by the vendor/s. We have not verified whether or not that information is accurate and do not have any belief in one way or the other in its accuracy. We do not accept any responsibility to any person for its accuracy and do no more than pass it on. All interested parties should make and rely upon their own inquiries in order to determine whether or not this information is in fact accurate.

🖸 223 m2

Unit 4/6B Baretta Road **Price** 

Wangara

**Property** 

Commercial Type

Property ID 19832 Land Area 223 m2

Warehouse 223 m2

Area