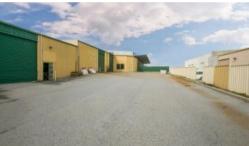

## REAR WAREHOUSE AVAILABLE!!!

- 223m2
- reception/administration area
- 2 x WC's
- Kitchenette
- Manual Roller Door

The above information provided has been furnished to us by the vendor/s. We have not verified whether or not that information is accurate and do not have any belief in one way or the other in its accuracy. We do not accept any responsibility to any person for its accuracy and do no more than pass it on. All interested parties should make and rely upon their own inquiries in order to determine whether or not this information is in fact accurate.