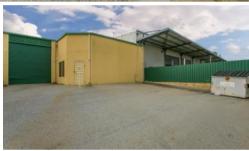

## REAR WAREHOUSE AVAILABLE!!!

- 223m2
- reception/administration area
- 2 x WC's
- Kitchenette
- Manual Roller Door

The above information provided has been furnished to us by the vendor/s. We have not verified whether or not that information is accurate and do not have any belief in one way or the other in its accuracy. We do not accept any responsibility to any person for its accuracy and do no more than pass it on. All interested parties should make and rely upon their own inquiries in order to determine whether or not this information is in fact accurate.