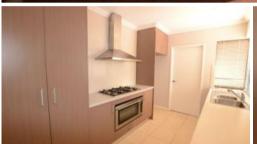

### Featuring:

- \* Custom designed for family living
- \* 2 bedrooms downstairs all good sizes with BIR'S
- \* HUGE main bedroom upstairs with massive parents retreat and full walk in robe
- \* Modern ensuite bathroom upstairs, tiled to the ceiling
- \* Full bathroom downstairs, tiled to the ceiling
- \* Open plan living/dining/meals
- \* Good size kitchen with heaps of bench and cupboard space
- \* Stainless steel appliances 900mil oven, 900mil gas cook top, rangehood, dishwasher, built in microwave convection oven
- \* Fully tiled downstairs/neutral colour
- \* Ducted reverse cycle air con
- \* Good size laundry plus linen cupboard
- \* Double garage with storage recess
- \* Security alarm system with sensors
- \* Close to transport, schools and shops
- \* Undercover paved alfresco area with garden