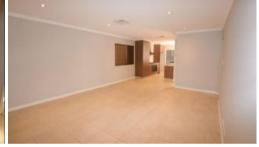

### Featuring:

- \* Custom designed for family living
- \* 2 bedrooms downstairs all good sizes with BIR'S
- \* HUGE main bedroom upstairs with massive parents retreat and full walk in robe
- \* Modern ensuite bathroom upstairs, tiled to the ceiling
- \* Full bathroom downstairs, tiled to the ceiling
- \* Open plan living/dining/meals
- \* Good size kitchen with heaps of bench and cupboard space
- \* Stainless steel appliances 900mil oven, 900mil gas cook top, rangehood, dishwasher, built in microwave convection oven
- \* Fully tiled downstairs/neutral colour
- \* Ducted reverse cycle air con
- \* Good size laundry plus linen cupboard
- \* Double garage with storage recess
- \* Security alarm system with sensors
- \* Close to transport, schools and shops
- \* Undercover paved alfresco area with garden