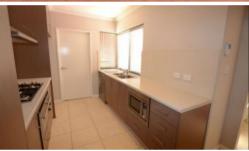

### Featuring:

- \* Custom designed for family living
- \* 2 bedrooms downstairs all good sizes with BIR'S
- \* HUGE main bedroom upstairs with massive parents retreat and full walk in robe
- \* Modern ensuite bathroom upstairs, tiled to the ceiling
- \* Full bathroom downstairs, tiled to the ceiling
- \* Open plan living/dining/meals
- \* Good size kitchen with heaps of bench and cupboard space
- \* Stainless steel appliances 900mil oven, 900mil gas cook top, rangehood, dishwasher, built in microwave convection oven
- \* Fully tiled downstairs/neutral colour
- \* Ducted reverse cycle air con
- \* Good size laundry plus linen cupboard
- \* Double garage with storage recess
- \* Security alarm system with sensors
- \* Close to transport, schools and shops
- \* Undercover paved alfresco area with garden