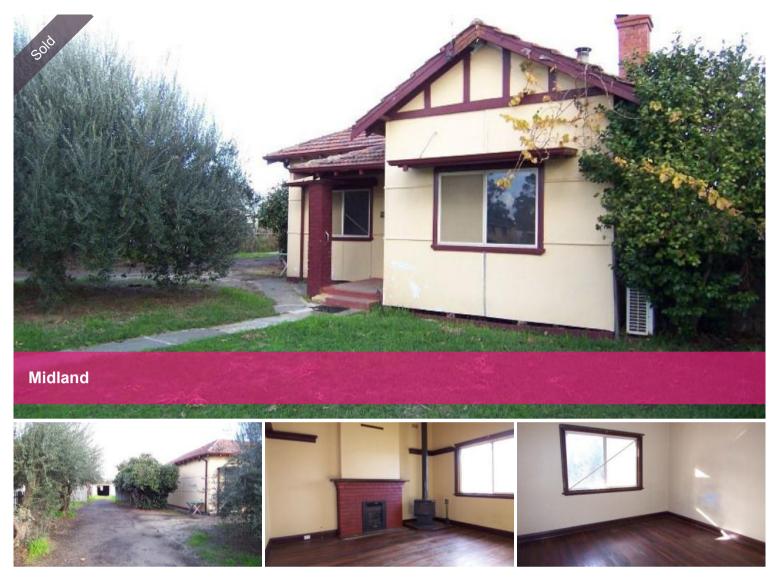

# Looking for a prime development site?

This 2brm fibro home on 1012 sqm block (r60) is very tired, almost rentable with some tlc but demolition to realise its full potential as a five unit site is the most likely outcome.

Sitting vacant so you can get in there right away and start having a play

A short stroll gets you to the centre of Midland, midland gate and commercial centre with all of the vibrancy that is Midlands re invigorated city centre.