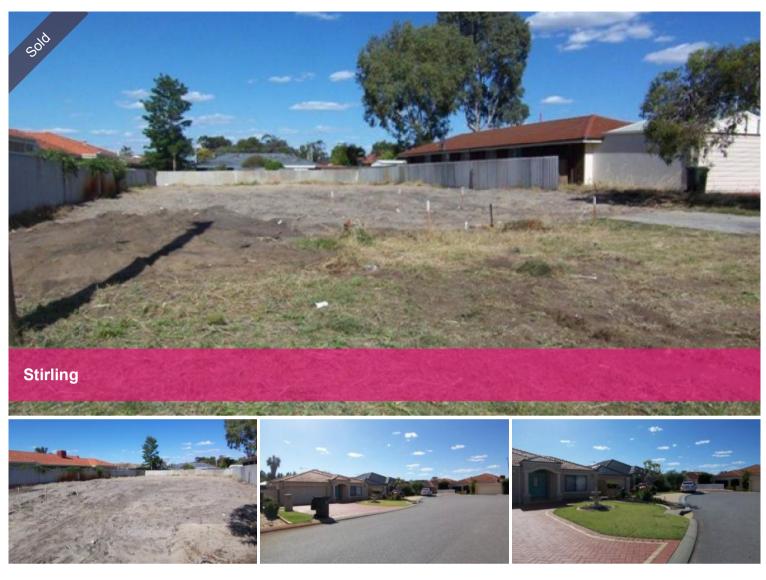

428 sqm land near, but not overcrowded by,...

This rectangular 429sqm block, with 10.2 meters of street frontage, very near Princeton Estate is one of those rare opportunities to get the location without the price tag.

Only one available on this lot at the end of a cul-de-sac with quality homes but not in a highly built up area so you wont have neighbours on top of you.

Being close to the Cedric street Freeway entrance, Main street cafe strip, local school and IGA are all only minutes away.

You will be within walking distance of Civic Gardens with 2 acres of beautifully manicured gardens including lakes and kids playground.

Through the parkland you are at Stirling interchange train and bus port