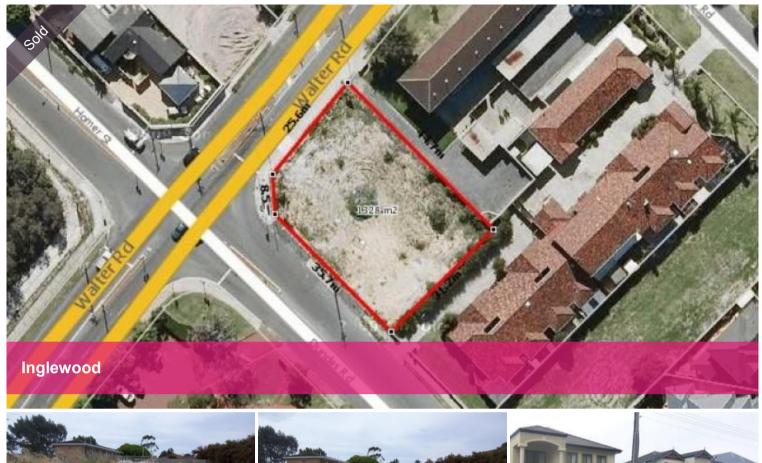

## Rare opportunity for development in a prime...

This prime corner 1321 sqm development site could host a myriad of development opportunities.

With council keen to see this site developed the options of residential r60 or mixed use commercial are all on the table.

□ 1,321 m2

Price SOLD
Property Type Residential
Property ID 193
Land Area 1,321 m2