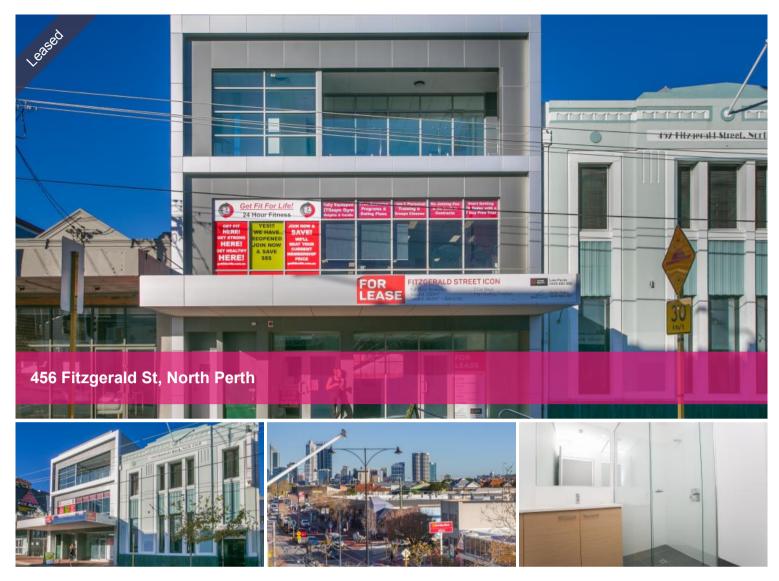

## FANTASTIC OWNER OPPORTUNITY TO OCCUPY!!

- Fantastic location
- Own amenities
- secure parking available
- airconditioned
- amongst quality tenants
- From \$185per M2 net
- Available areas ground floor 200m2
- Level 2 approx 120m2

Price FROM \$185 Per m2 plus OUT plus GST Property Type Commercial Property ID 17857