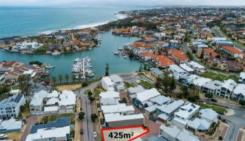

## **Build The Coastal Dream!**

This stunning elevated 425sqm (approx.) parcel of rare earth is just waiting for you to build on it right away and doubles as an exciting R30-zoned corner lot with side laneway access and the potential of breathtaking Mindarie Marina views – only footsteps away from water's edge.

## Features include:

- 425sqm (approx.) corner laneway block
- R30 zoning
- Cottage-style proportions with potential Mindarie Marina views
- Ready to be built on right away
- Take advantage of fantastic new and existing government building grants
- Off-road parking bays available for your future guests and visitors
- Walk to the Marina, close to parks, schools, shopping and more