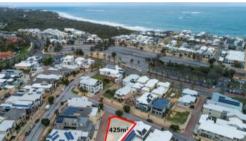

## **Build The Coastal Dream!**

This stunning elevated 425sqm (approx.) parcel of rare earth is just waiting for you to build on it right away and doubles as an exciting R30-zoned corner lot with side laneway access and the potential of breathtaking Mindarie Marina views – only footsteps away from water's edge.

## Features include:

- 425sqm (approx.) corner laneway block
- R30 zoning
- Cottage-style proportions with potential Mindarie Marina views
- Ready to be built on right away
- Take advantage of fantastic new and existing government building grants
- Off-road parking bays available for your future guests and visitors
- Walk to the Marina, close to parks, schools, shopping and more