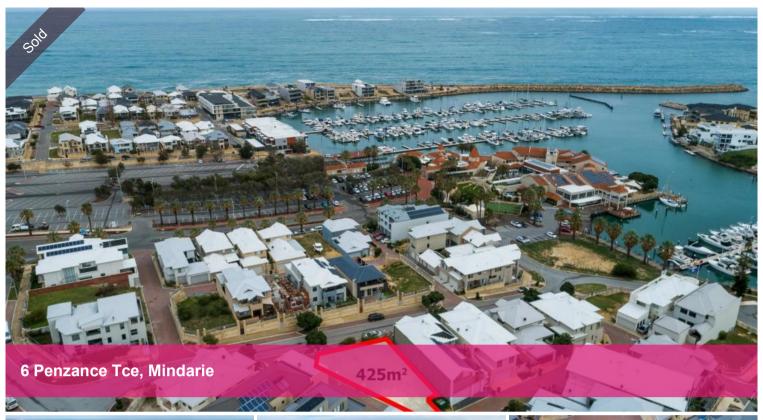

## **Build The Coastal Dream!**

This stunning elevated 425sqm (approx.) parcel of rare earth is just waiting for you to build on it right away and doubles as an exciting R30-zoned corner lot with side laneway access and the potential of breathtaking Mindarie Marina views – only footsteps away from water's edge.

## Features include:

- 425sqm (approx.) corner laneway block
- R30 zoning
- Cottage-style proportions with potential Mindarie Marina views
- Ready to be built on right away
- Take advantage of fantastic new and existing government building grants
- Off-road parking bays available for your future guests and visitors
- Walk to the Marina, close to parks, schools, shopping and more