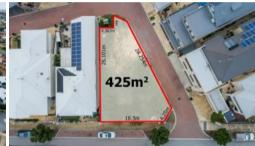

## **Build The Coastal Dream!**

This stunning elevated 425sqm (approx.) parcel of rare earth is just waiting for you to build on it right away and doubles as an exciting R30-zoned corner lot with side laneway access and the potential of breathtaking Mindarie Marina views – only footsteps away from water's edge.

□ 425 m2

Price SOLD
Property Type Residential
Property ID 17106
Land Area 425 m2

## Features include:

- 425sqm (approx.) corner laneway block
- R30 zoning
- Cottage-style proportions with potential Mindarie Marina views
- Ready to be built on right away
- Take advantage of fantastic new and existing government building grants
- Off-road parking bays available for your future guests and visitors
- Walk to the Marina, close to parks, schools, shopping and more