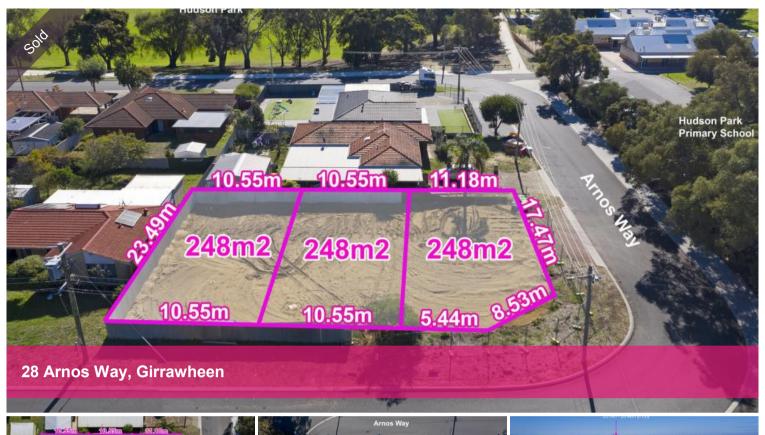

## FIRST TIME OFFERED 3x SURVEY STRATA BLOCKS

248sqm EACH

A, B, C 28 ARNOS WAY, GIRRAWHEEN

NOTE: TITLES ISSUED SOON

Vacant land, first home builders take advantage of the government grant. Completely level building blocks with street frontages and all services included.

Hurry to secure your future. Well located near shopping centres, transport, Reid highway and Tonkin highway.

Call Tom Vlahos - selling Girrawheen - 0408 427 514

The above information provided has been furnished to us by the vendor/s. We have not verified whether or not that information is accurate and do not have any belief in one way or the other in its accuracy. We do not accept any responsibility to any person for its accuracy and do no more than pass it on. All interested parties should make and rely upon their own inquiries in order to determine whether or not this information is in fact accurate.