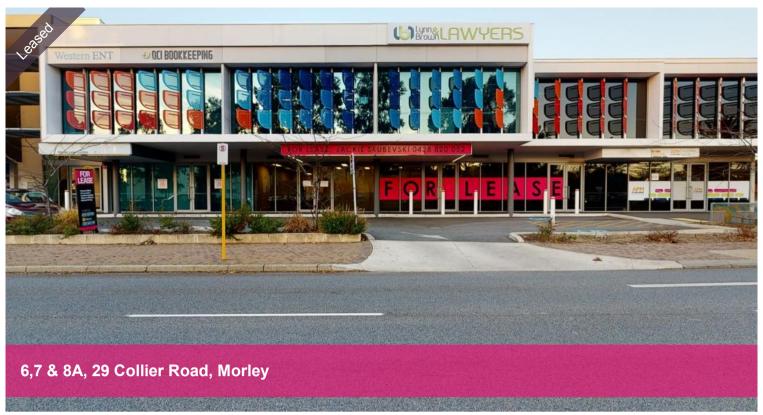

## AREA RANGING 332M2 DOWN TO 87M2

- PREMIUM OFFICES AVAILABLE
- AREAS AVAILABLE ARE FROM 87M2 332M2
- DUCTED AIRCONDITONING
- ALARMED
- FIXED FLOOR COVERINGS
- ALLOCATED CARBAYS
- OPPOSITE MAJOR SHOPPING CENTRE
- LOADS OF PASSING TRAFFIC
- AMENIDITIES

□ 332 m2

PREMIUM OFFICES FOR **Price** THE PROFESSIONALS!

**Property** Commercial

**Type** 

Property 17077 ID

Land

332 m2

Area

Office Area

332 m2