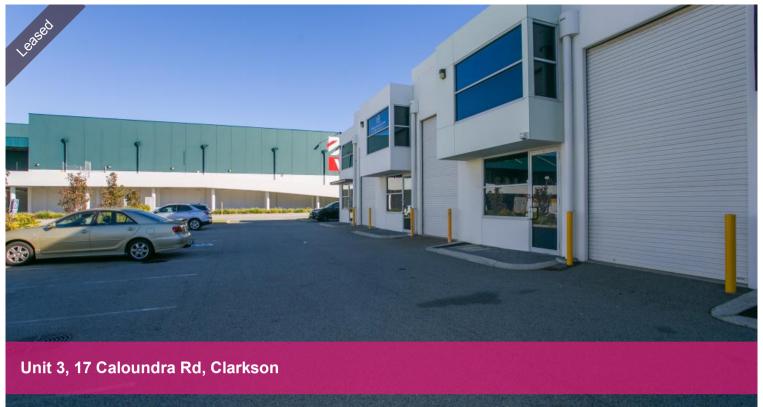

## TAKE A LOOK AT THIS!!!!!

- 130M2 TOTAL FLOOR AREA
- UPSTAIRS & DOWNSTAIRS ADMIN AREA
- BOTH ADMIN AREAS AIRCONDITONED
- KITCHENETTE
- ROLLER DOOR
- GREAT COMPLEX
- BOOK YOUR PRIVATE VIEWING TODAY

The above information provided has been furnished to us by the vendor/s. We have not verified whether or not that information is accurate and do not have any belief in one way or the other in its accuracy. We do not accept any responsibility to any person for its accuracy and do no more than pass it on. All interested parties should make and rely upon their own inquiries in order to determine whether or not this information is in fact accurate.

□ 130 m2

\$14300 p.a. plus **Price** outgoings plus GST

**Property** Commercial

Type

**Property** 

17046 ID

Land Area 130 m2

Warehouse 130 m2