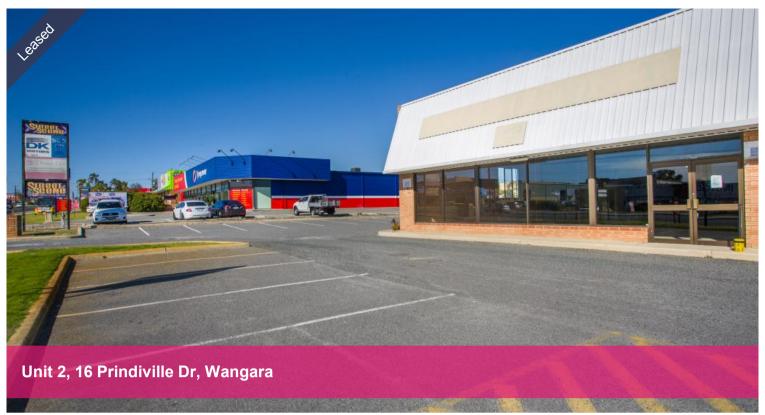

## \$31130 P.A. PLUS OUTGOINGS PLUS GST

New to market!! Check this out!!! Front Showroom with glass frontage facing busy Prindivlle Drive, Separate roller door, wc's and kitchenette. Contact me today to arrange a viewing.

□ 283 m2

Price STREET FRONT!!!!

**Property Type** Commercial

Property ID 17015 Land Area 283 m2