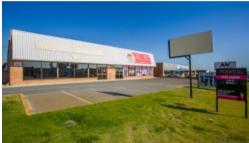

## \$31130 P.A. PLUS OUTGOINGS PLUS GST

New to market!! Check this out!!! Front Showroom with glass frontage facing busy Prindivlle Drive, Separate roller door, wc's and kitchenette. Contact me today to arrange a viewing.

□ 283 m2

Price STREET FRONT!!!!

**Property Type** Commercial

Property ID 17015 Land Area 283 m2