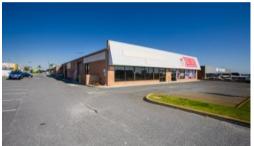

## \$31130 P.A. PLUS OUTGOINGS PLUS GST

New to market!! Check this out!!! Front Showroom with glass frontage facing busy Prindivlle Drive, Separate roller door, wc's and kitchenette. Contact me today to arrange a viewing.

□ 283 m2

Price STREET FRONT!!!!

**Property Type** Commercial

Property ID 17015 Land Area 283 m2