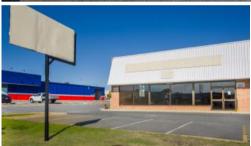

## \$31130 P.A. PLUS OUTGOINGS PLUS GST

New to market!! Check this out!!! Front Showroom with glass frontage facing busy Prindivlle Drive, Separate roller door, wc's and kitchenette. Contact me today to arrange a viewing.

□ 283 m2

Price STREET FRONT!!!!

**Property Type** Commercial

Property ID 17015 Land Area 283 m2