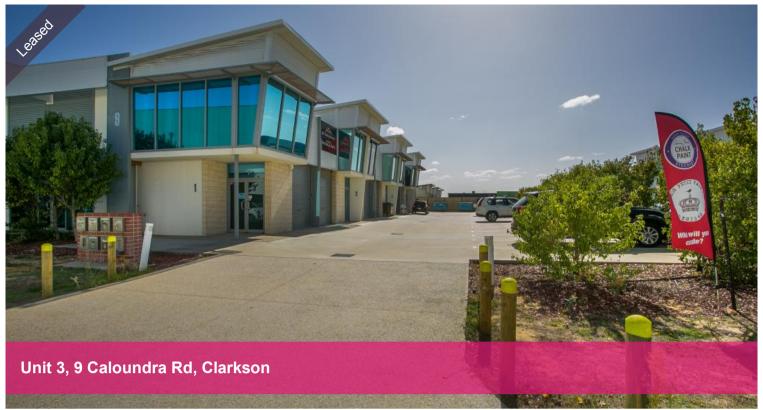

## **GET READY SET GO!**

•Area: 110 sqm • Office on mezzanine level

· Warehouse with hi-bay lighting

- Electric roller door
- Kitchenette with HWS
- 2 allocated carbays
- Bunnings and Ocean Keys Shopping centre at your finger tips.
- Book your look today!