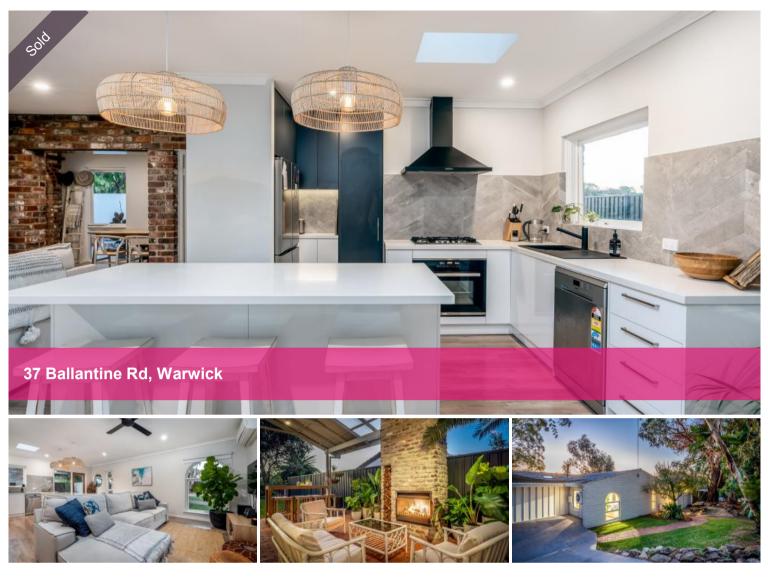

#### What we love

The property itself is a fully renovated and immaculately presented 3 bedroom, 2 bathroom family home with an abundance of character and charm. Complete with stunning and high quality finishes, beautiful timber look floors, exposed brick and arched windows that all help to create the wonderfully warm feeling of home. A perfect combination of modern contemporary style and beautiful character, even the kitchen is a feature unto itself. Complete with stone benchtops, feature lighting, stainless steel appliance, double fridge recess and a sweeping view over the open plan living and undercover outdoor entertaining area, it's the perfect place for the avid entertainer or the busy parent keeping an eye on the kids.

The stunning finishes and masterful transformation of this property doesn't

🛏 3 🔊 2 🖨 1

| Price         | SOLD        |
|---------------|-------------|
| Property Type | Residential |
| Property ID   | 16951       |