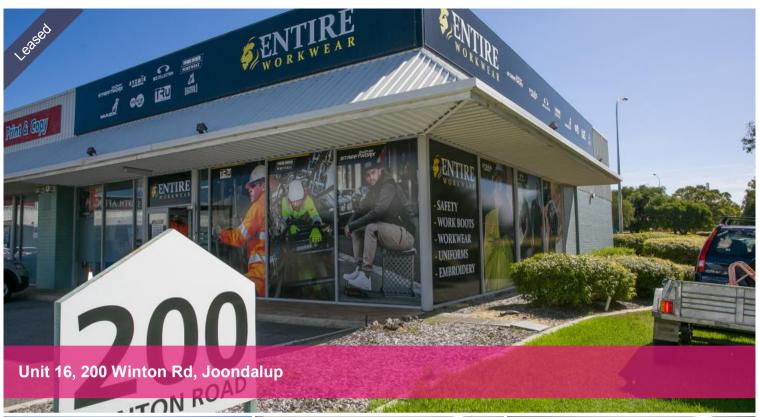

## **GET IN NOW!!!**

- 253m2
- Front and rear door access
- Aircondtioned
- Suspended ceiling
- Great window exposure
- Ample parking in complex
- Lunch room
- Storage room

The above information provided has been furnished to us by the vendor/s. We have not verified whether or not that information is accurate and do not have any belief in one way or the other in its accuracy. We do not accept any responsibility to any person for its accuracy and do no more than pass it on. All interested parties should make and rely upon their own inquiries in order to determine whether or not this information is in fact accurate.

253 m<sup>2</sup>

Price PERFECT SPOT AVAILABLE NOW!!!!

Property Commercial

Туре

Property 16913

ID

Land Area

253 m2