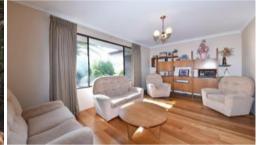

Features include separate lounge and dine with polished timber floors. Tiled meals/family plus games room. Good size family kitchen.

Master bedroom with polished timber floors, ensuite and walkin robe and split rv aircon. Bedrooms 2, 3 and four all with built in robes. Spacious family bathroom.