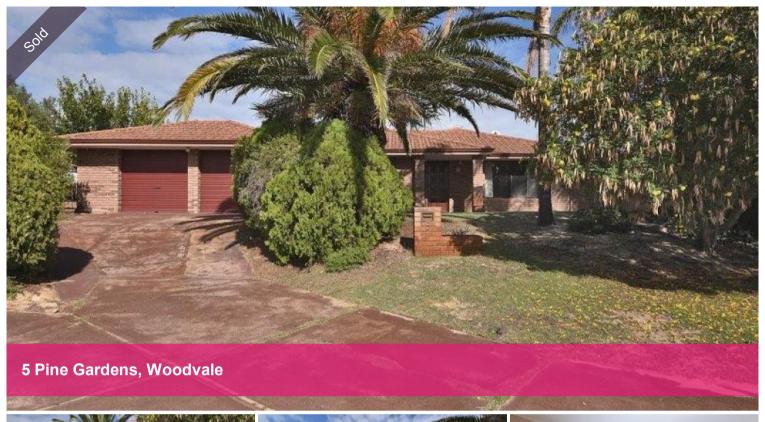

## ITALIAN BUILDERS

Original one owner home located in quiet cul-de-sac on top side of road facing never to be built out Yellagonga National Park.

This outstanding property is situated on a massive 792m2 block. Want space for your growing family? Consider this spacious home.

Other features include double lockup garage with drive thru access to rear. Enormous back yard with extensive paving. Window awnings, wood tile fire, shared bore, solar HWS and fruit trees.

This is a must view property. Easy access to primary and secondary school, private school, bus, train, shops and medical.