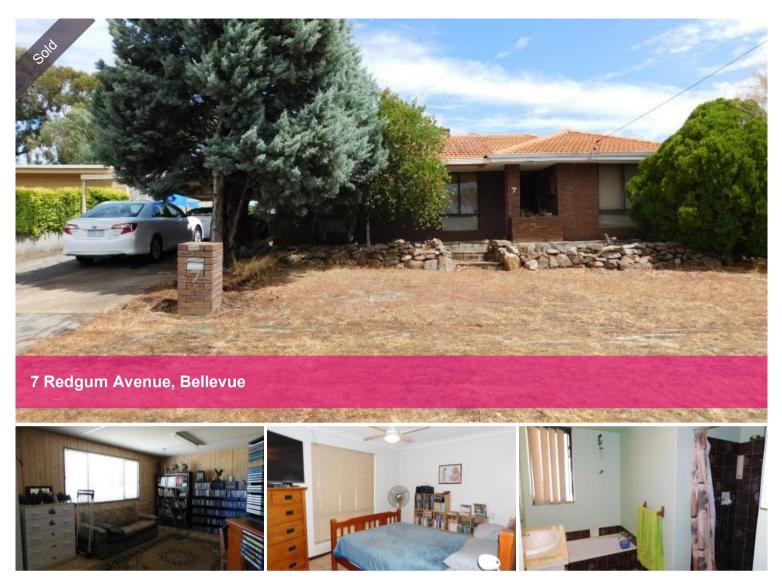

## **GREAT FAMILY HOME/INVESTORS**

" This property will be open by private appointment, please call today to arrange a viewing"

700 square metre block built 1980

Features galore:

- -3 Good sized bedrooms with built in robes
- -Original bathroom in good condition
- -Next functional kitchen with heaps of cupboard space
- Meals area
- -Separate lounge
- -Additional activity room
- -Patio for entertaining/BBQ
- -Double carport
- -Access to the rear with a good size lock up garage, great for storage
- Garden shed
- Fully paved with some lawn

## 🔚 3 🔊 1 🛱 2 🗔 700 m2

| Price         |  |
|---------------|--|
| Property Type |  |
| Property ID   |  |
| Land Area     |  |

SOLD Residential 16727 700 m2