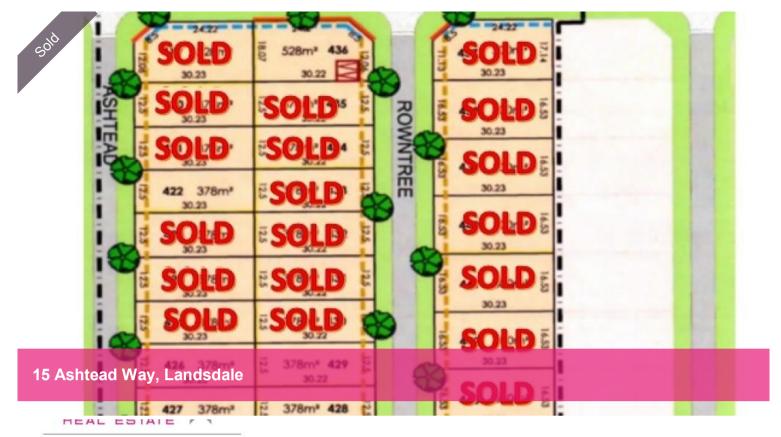

#### STRAWBERRY FIELDS ESTATE, LANDSDALE

| LOT | Street Name     | Lot size sqm | Frontage | Price     |
|-----|-----------------|--------------|----------|-----------|
| 413 | Hookstone Drive | 584          | 23.4     | \$355,000 |
| 436 | Rowntree Loop   | 528          | 19.9 C   | \$322,000 |
| 447 | Rowntree Loop   | 500          | 19.7 C   | \$317,000 |
| 464 | Rowntree Loop   | 378          | 12.5     | \$285,000 |
| 466 | Rowntree Loop   | 404          | 15.8 C   | \$305,000 |
| 467 | Ashtead Way     | 404          | 15.8 C   | \$305,000 |

# STRAWBERRY FIELDS EXCLUSIVE ESTATE 360sqm to 584sqm

#### Strictly Limited Release

40 SOLD!! - 16 REMAINING!! Lot sizes from 378sqm to 584sqm!

Attention First Home Buyers! Build your dream home and take advantage of the First Home Buyers Grant of \$10,000!