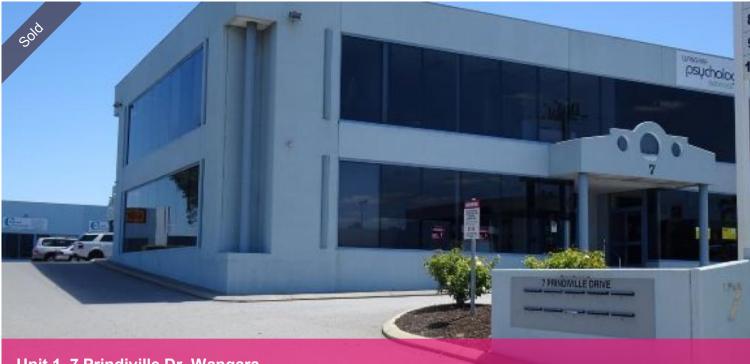

Unit 1, 7 Prindiville Dr, Wangara

## NEW ASKING PRICE!!!!

- Double story bulding totalling 413m2
- Offices/showroom/boardroom
- Ground & first floor amenities
- Kitchen on ground floor
- Fully air-conditioned, furnished with floor coverings and window treatments
- Prominently located on busy Prindivlle Drive!
- Both staff & clients can take advantage of the location with easy access to the Mitchell Freeway!
- This property is also available for lease

🗔 413 m2

| Price         | SOLD       |
|---------------|------------|
| Property Type | Commercial |
| Property ID   | 16634      |
| Land Area     | 413 m2     |
| Office Area   | 413 m2     |
|               |            |