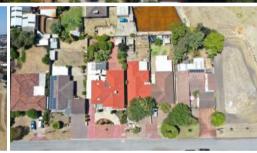

## Calling All Developers

A property with a prime locations, situated only a couple of hundred meters from Stirling train station and Innaloo shopping centre .

Zoned "City Of Stirling Development Plan, Station Precinct". The property sits on two titles, both to be sold with a combined area of 933.75sqm . A perfectly square 22.5m frontage and 41.5m deep.