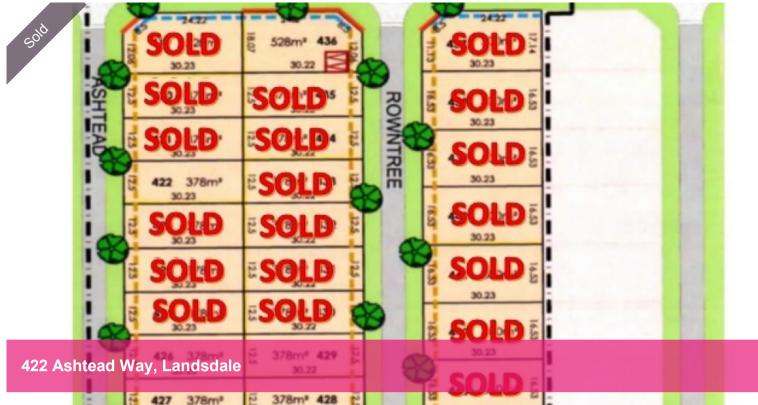

| LOT | Street Name                 | Lot size sqm | Frontage | Price                   |
|-----|-----------------------------|--------------|----------|-------------------------|
| 409 | Landsdale Road              | 462          | 18.5 C   | \$299,000               |
| 413 | Hookstone Drive             | 584          | 23.4     | \$355,000               |
| 422 | Ashtead Way                 | 378          | 12.5     | \$285,000               |
| 426 | Ashtead Way                 | 378          | 12.5     | \$285,000               |
| 427 | Ashtead Way                 | 378          | 12.5     | \$279,000 start at      |
| 428 | Rowntree Loop               | 378          | 12.5     | \$285,000               |
| 429 | Rowntree Loop               | 378          | 12.5     | \$285,000               |
| 436 | Rowntree Loop               | 528          | 19.9 C   | \$322,000               |
| 446 | Rowntree Loop               | 500          | 16.6     | \$324,000               |
| 447 | Rowntree Loop               | 500          | 19.7 C   | \$317,000               |
| 463 | Saffron Way<br>DUPLEX BLOCK | 464          | 20.9 C   | Expressions of Interest |
| 464 | Rowntree Loop               | 378          | 12.5     | \$285,000               |
| 466 | Rowntree Loop               | 404          | 15.8 C   | \$305,000               |
| 467 | Ashtead Way                 | 404          | 15.8 C   | \$305.000               |