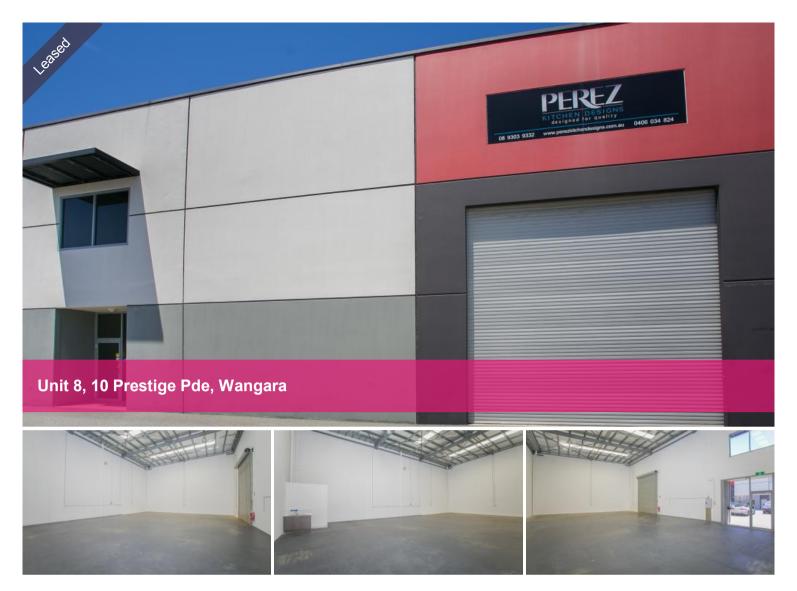

## **GREAT WORK UNIT!**

Contact me today to secure this 265m2 warehouse with plenty of 3 phase power plugs, wc, kitchenette, high truss with roller door and separate entrance, all this in a secured complex.

□ 265 m2

Price \$21200 p.a. plus outs

plus GST

**Property** 

Type Commercial

Property ID 16422

Land Area 265 m2

Warehouse

Area 265 m2