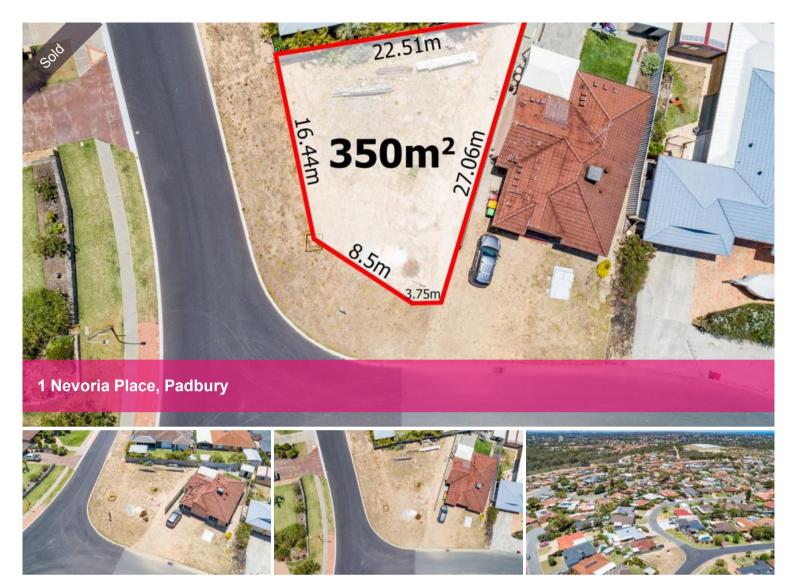

## Golden opportunity

Build your new home right here, and do it now . Surrounded by high quality established homes, in the Pinnaroo Heights Estates . Shops, and restaurants on your door step with a short walk to the local Padbury shops, or short drive to Hillarys boat harbour . 350sqm, level and clear and waiting for your plans .

**□** 1 1 350 m2

Price SOLD
Property Type Residential
Property ID 16417
Land Area 350 m2