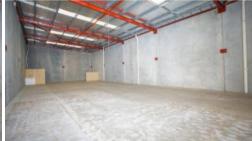

## **NEW ASKING PRICE!!!!!**

Check this one out!!!! This unit facing the busy Winton Road, comprising of 369m2 with 2 wc's with a shower, kitchenette, roller door and with a separate entrance, this unit comes with 4 carbays.

369 m2

Area