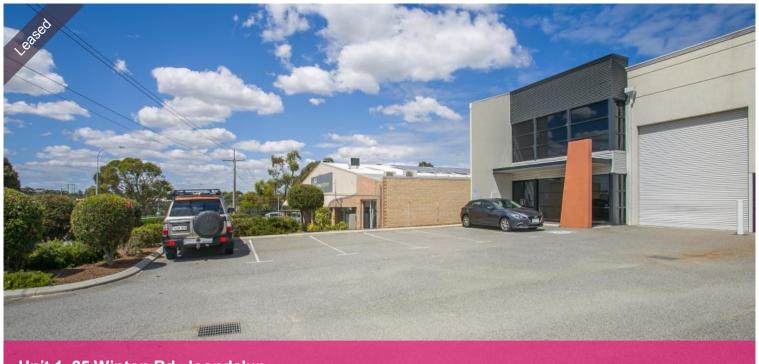

Unit 1, 25 Winton Rd, Joondalup

## **NEW ASKING PRICE!!!!!**

Check this one out!!!! This unit facing the busy Winton Road, comprising of 369m2 with 2 wc's with a shower, kitchenette, roller door and with a separate entrance, this unit comes with 4 carbays.