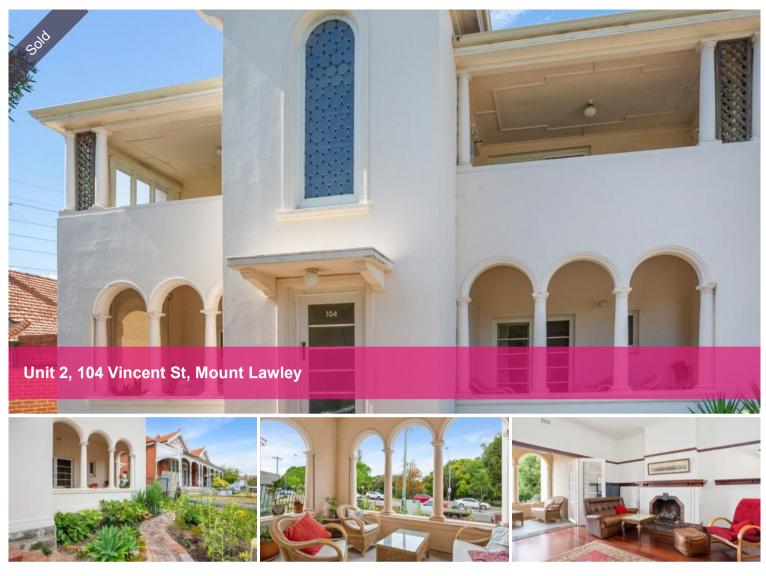

## GROUND FLOOR ART DECO APARTMENT

Overlooking the lush green foliage of Hyde Park and walking distance to Northbridge and the city this spanish style 2 bedroom art deco apartment features lounge with open fireplace, intimate dining nook, renovated kitchen with caesarstone, glamour bathroom with leadlights and extensive tiling, and a spacious balcony that demands your relaxation. Features high ceilings, polished floors and jarrah trim throughout

🛏 2 🔊 1 🖨 1

| Price         | SOLD        |
|---------------|-------------|
| Property Type | Residential |
| Property ID   | 16322       |
| Floor Area    | 90 m2       |