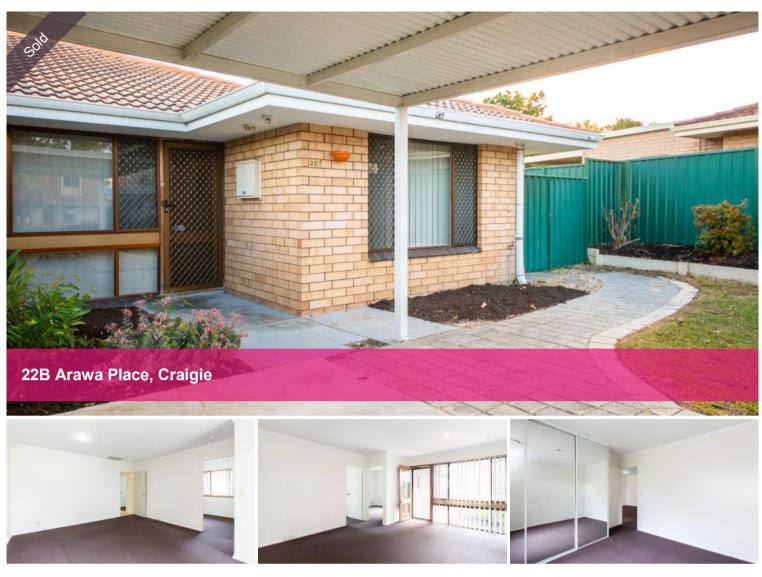

# A catch in Craigie!

Proudly presented to market is a quality built 3 bedroom, 1 bathroom duplex in Craigie, sharing a spacious 912m2 block this freshly painted, starter home boasts 76m2 of floor area and has plenty of upside.

The home boasts a large living area, master bedroom with mirrored built in wardrobes, well sized second bedrooms, open plan dining/kitchen area, well maintained bathroom and laundry, enclosed patio sleep out and enough backyard for the kids and the dog!

Key Features:

- Share of approx. 912m Duplex Block
- Approx. 76m2 Floor Area
- Master bedroom mirrored BIR
- Freshly painted
- Ducted reverse cycle air-conditioning
- Instantaneous electric hot water system