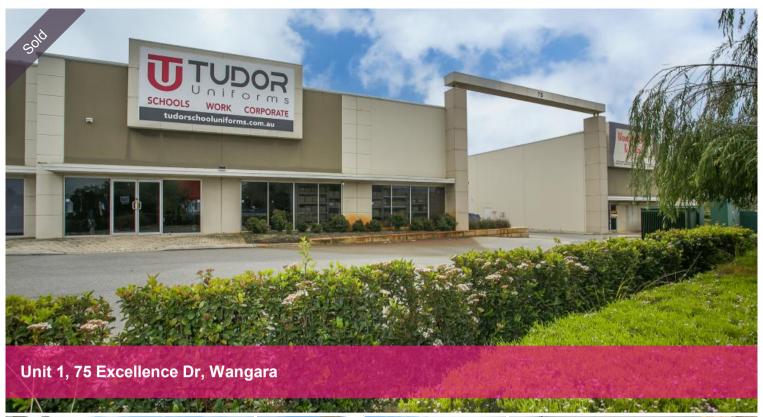

## YOU SIMPLY MUST HAVE THIS.....

- 347M2
- Rental income of \$33,000 net p.a.
- Leased until July 2023
- Large glass frontage
- · Partioned office area
- · Airconitioned & Alarm
- M & F wc's & kitchenette.

□ 347 m2

Price SOLD
Property Type Commercial
Property ID 16129
Land Area 347 m2