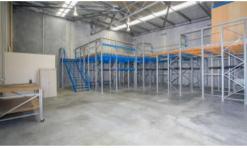

## BEST PRICED WAREHOUSE/WORKSHOP IN JOONDALUP!!!

OPTION MEZZANINE CAN BE REMOVED PARTIALLY OR WHOLE!

- 282M2 GROUND FLOOR
- 100M2 OF MEZZANINE
- RACKING AREA OF 128M2
- WC & KITCHENETTE
- SEPERATE ENTRANCE
- ELECTIC ROLLER DOOR
- 3 DEDICATED CARBAYS
- HIGH TRUSS
- CLOSE ACCESS TO MAJOR FREEWAY