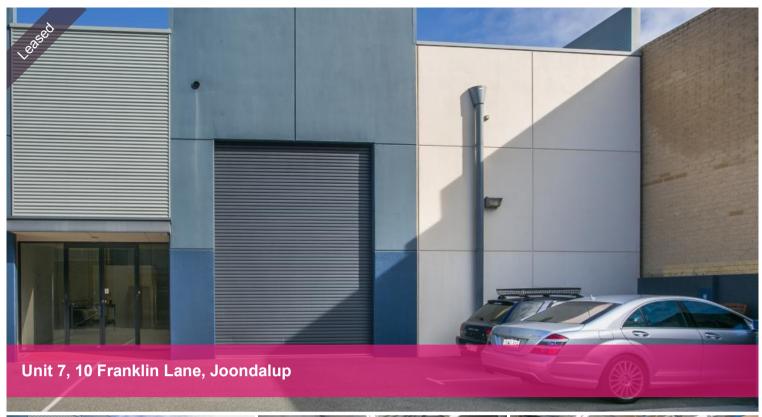

## BEST PRICED WAREHOUSE/WORKSHOP IN JOONDALUP!!!

OPTION MEZZANINE CAN BE REMOVED PARTIALLY OR WHOLE!

- 282M2 GROUND FLOOR
- 100M2 OF MEZZANINE
- RACKING AREA OF 128M2
- WC & KITCHENETTE
- SEPERATE ENTRANCE
- ELECTIC ROLLER DOOR
- 3 DEDICATED CARBAYS
- HIGH TRUSS
- CLOSE ACCESS TO MAJOR FREEWAY