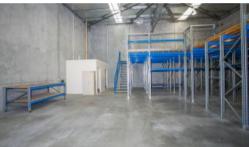

## BEST PRICED WAREHOUSE/WORKSHOP IN JOONDALUP!!!

OPTION MEZZANINE CAN BE REMOVED PARTIALLY OR WHOLE!

- 282M2 GROUND FLOOR
- 100M2 OF MEZZANINE
- RACKING AREA OF 128M2
- WC & KITCHENETTE
- SEPERATE ENTRANCE
- ELECTIC ROLLER DOOR
- 3 DEDICATED CARBAYS
- HIGH TRUSS
- CLOSE ACCESS TO MAJOR FREEWAY