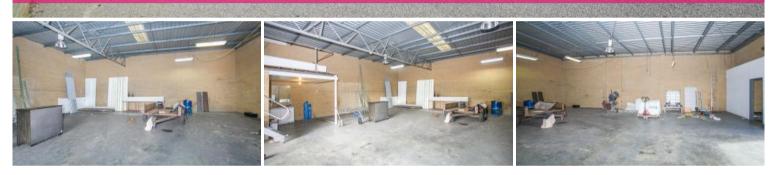

## AVAILABLE NOW!!!!

This unit is available to lease now -

- 205m2
- including office
- roller door and separate entrance
- 6 carbays
- extra storage
- toilet and kitchenette.

The above information provided has been furnished to us by the vendor/s. We have not verified whether or not that information is accurate and do not have any belief in one way or the other in its accuracy. We do not accept any responsibility to any person for its accuracy and do no more than pass it on. All interested parties should make and rely upon their own inquiries in order to determine whether or not this information is in fact accurate.

🗔 205 m2

| Price             | \$16400 p.a. plus outs plus GST |
|-------------------|---------------------------------|
| Property<br>Type  | Commercial                      |
| Property ID       | 15988                           |
| Land Area         |                                 |
| Warehouse<br>Area | 205 m2                          |