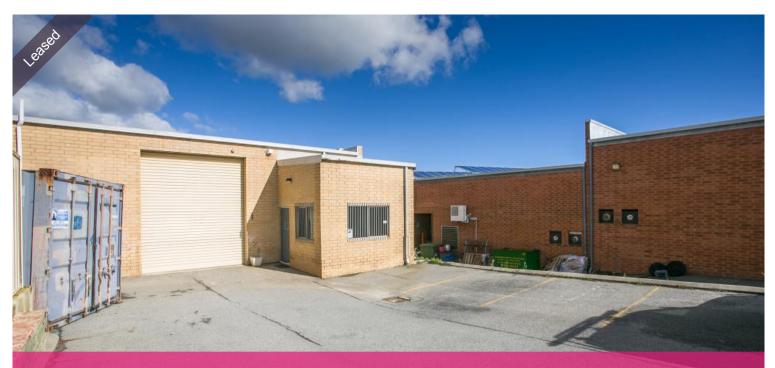

## Unit 1, 22 Dellamarta Rd, Wangara

## AVAILABLE NOW!!!!

This unit is available to lease now -

- 205m2
- including office
- roller door and separate entrance
- 6 carbays
- extra storage
- toilet and kitchenette.

The above information provided has been furnished to us by the vendor/s. We have not verified whether or not that information is accurate and do not have any belief in one way or the other in its accuracy. We do not accept any responsibility to any person for its accuracy and do no more than pass it on. All interested parties should make and rely upon their own inquiries in order to determine whether or not this information is in fact accurate.

🗔 205 m2

| Price             | \$16400 p.a. plus outs plus GST |
|-------------------|---------------------------------|
| Property<br>Type  | Commercial                      |
| Property ID       | 15988                           |
| Land Area         |                                 |
| Warehouse<br>Area | 205 m2                          |