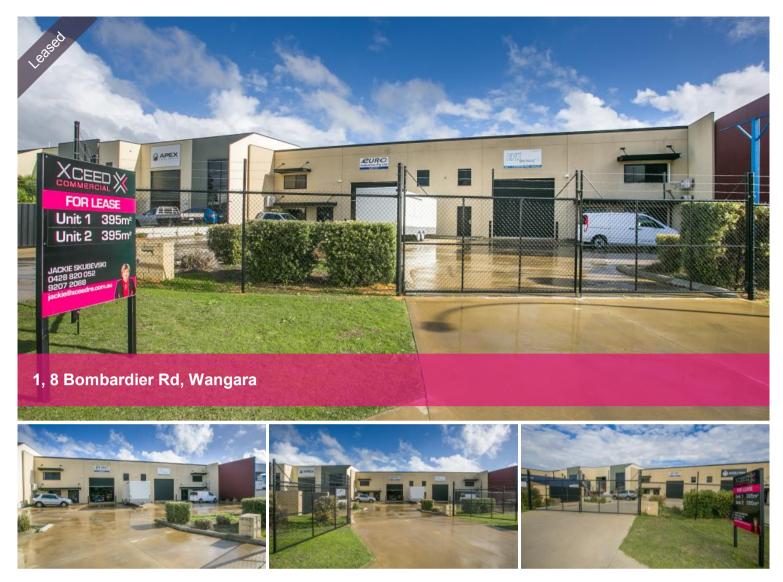

## TO MARKET WE GO!!!!!

Unit 1 available!

- 395m2 ground floor
- extra upstairs area
- kitchen
- airconditioned offices
- reception area with separate entrance
- high truss
- secured front yard

The above information provided has been furnished to us by the vendor/s. We have not verified whether or not that information is accurate and do not have any belief in one way or the other in its accuracy. We do not accept any responsibility to any person for its accuracy and do no more than pass it on. All interested parties should make and rely upon their own inquiries in order to determine whether or not this information is in fact accurate.

🗔 395 m2

| Price             | \$31600 p.a. plus outs plus GST |
|-------------------|---------------------------------|
| Property<br>Type  | Commercial                      |
| Property ID       | 15956                           |
| Land Area         |                                 |
| Warehouse<br>Area | 395 m2                          |

## **Agent Details**

Jackie Skubevski - 0428 820 052