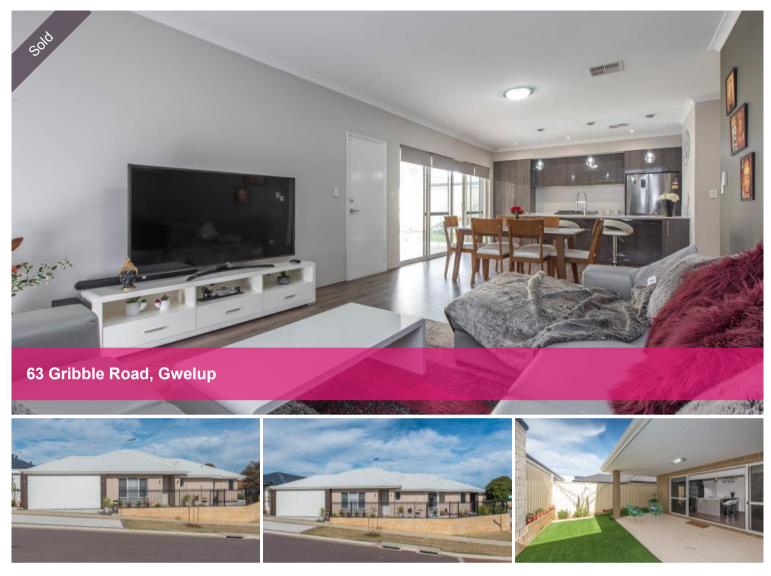

# LOCK & LEAVE EASY CARE HOME!!

PERFECT DOWNSIZER as there is nothing to do just move straight into this near new sparkling home, under full builders warranty so you dont have to worry about a thing! You will love how its elevated from the road with a wonderful westerly outlook! fully fenced so its safe for kiddies and ideal for pets. Boasts 3 generous sized bedrooms, a study or nursury opppoiste master bedroom and 2 lovely bathrooms with stone tops and quality fittings. The stunning kitchen with huge stone bench looks over the large open plan family living and dining and features a shoppers entry. Family living flows out to alresco and good sized lawn area ( astro turf ) There is also a sunny sitting area at the front of the home to capture the sunsets. This extremely versatile property will suite many people of all walks of life. Primary School, parks and public transport are all within an easy reach.

#### FEATURES INCLUDE;

Gorgeous light filled open plan living.

Stunning gourmet kitchen with large stone bench tops, soft closing doors and drawers, pot drawers, separate microwave recess, and premium tapware.

Modern earthy tones and textures throughout.

Quality fixtures and fittings.

Spacious floor plan.

3 large bedrooms with robes. Master bedroom has upgraded a large