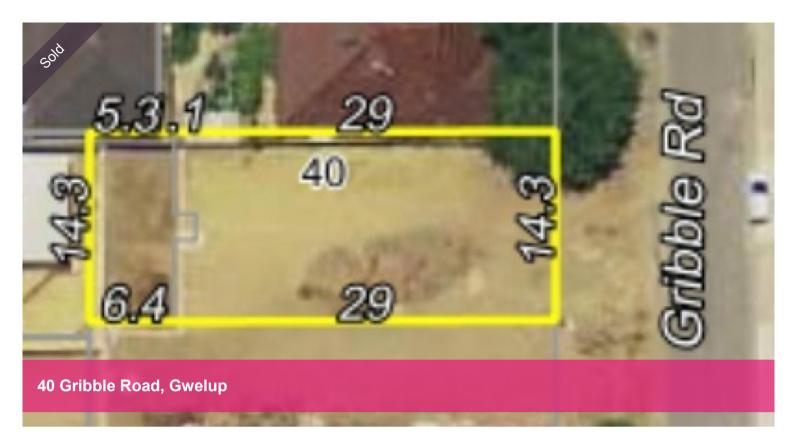

## 503m2 Green Title!

WOW what an opportunity here folks! There are not many of these larger blocks left in Gwelup so you better be super quick to secure!! Being offered at OUTSTANDING value makes it worth building your new dream home! Slightly elevated location should allow for a really nice outlook from a second story. Facing East makes it ideal for North/ West rear gardens. Boasting near perfect dimensions of a 14.3metre frontage and rear width and being approximately 35 metres in length.

□ 503 m2

Price SOLD
Property Type Residential
Property ID 15927
Land Area 503 m2