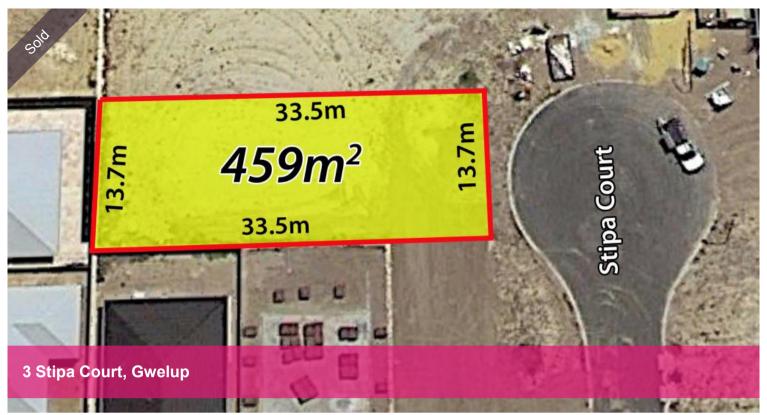

## PERFECT LEVEL 459m2 BLOCK!!

Cul-de-sac location in the Thomas Mews Estate directly opposite Lake Karrinyup Country Club. Offering flexible rectangular dimensions of 13.7 width by 33.5metres in length. East facing, perfect for designing a sundrenched north facing rear yard. Be quick to make your move on this becoming rare earth as the sellers are serious and will sell at a fair price!

□ 459 m2

Price SOLD
Property Type Residential
Property ID 15838
Land Area 459 m2