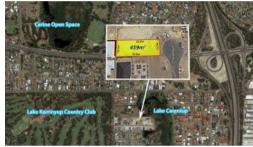

## PERFECT LEVEL 459m2 BLOCK!!

Cul-de-sac location in the Thomas Mews Estate directly opposite Lake Karrinyup Country Club. Offering flexible rectangular dimensions of 13.7 width by 33.5metres in length. East facing, perfect for designing a sundrenched north facing rear yard. Be quick to make your move on this becoming rare earth as the sellers are serious and will sell at a fair price!