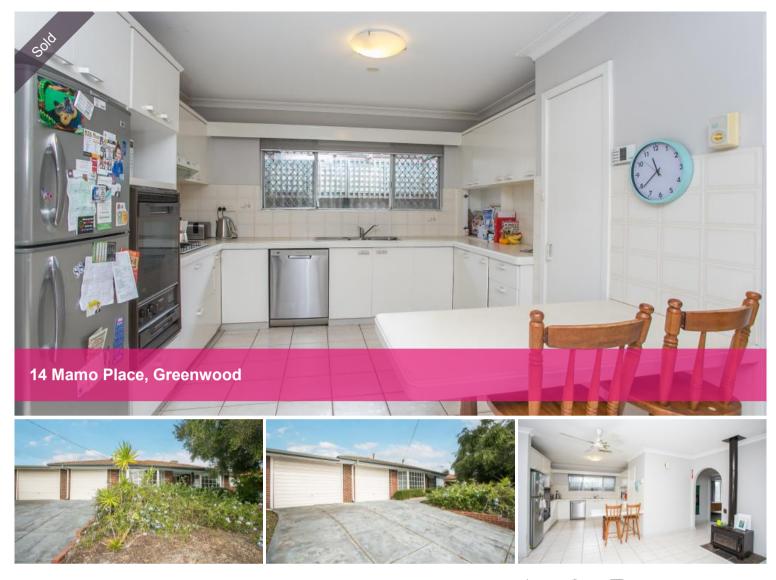

INVESTORS WANTED Top tenants, lease until the 10/12/19, tenants would like to stay on

Spacious 3 x 2

All bedrooms are double size with BIR

Kitchen with dishwasher, breakfast bar, 4 burner gas stove, electric oven and pantry

Lounge with bay window flows into the separate dining room

Separate Meals/ Family Room

Separate Games Room

Single lock up carport

2<sup>nd</sup> carport has been filled in, now a large storage room

Large Patio Area

Cement Salt below-ground pool with security fencing

2 Garden Sheds

683m2 block

Close to Schools, Shopping Centres, Freeway, Train Station and Hillary's Marina.