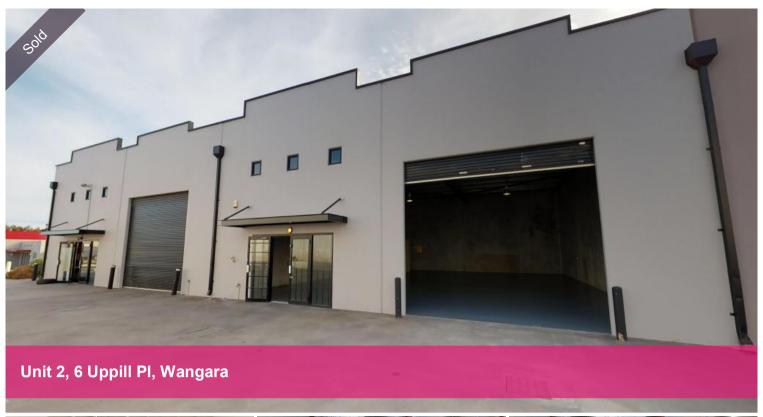

## FOR SALE! CHECK OUT THIS ONE!!!

NEW ASKING PRICE!! TO MARKET WE GO!!! This warehouse is yours for the taking!!! comprising of -

- 245m2 floor area
- · Freshly painted floor
- High truss
- Separate roller door & entrance
- WC, shower, kitchenette
- 3 phase power
- · Currently tenanted

## 🖸 245 m2

| Price          | SOLD      |
|----------------|-----------|
| Property Type  | Commercia |
| Property ID    | 15811     |
| Land Area      | 245 m2    |
| Warehouse Area | 245 m2    |