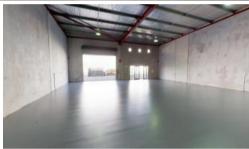

## FOR SALE! CHECK OUT THIS ONE!!!

NEW ASKING PRICE!! TO MARKET WE GO!!! This warehouse is yours for the taking!!! comprising of -

- 245m2 floor area
- · Freshly painted floor
- High truss
- Separate roller door & entrance
- WC, shower, kitchenette
- 3 phase power
- · Currently tenanted