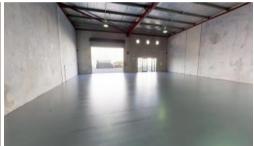

## FOR SALE! CHECK OUT THIS ONE!!!

NEW ASKING PRICE!! TO MARKET WE GO!!! This warehouse is yours for the taking!!! comprising of -

- 245m2 floor area
- · Freshly painted floor
- High truss
- Separate roller door & entrance
- WC, shower, kitchenette
- 3 phase power
- · Currently tenanted