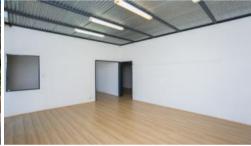

## NEW ASKING PRICE!!! \$35,000 PA INCLUDING OUTS **PLUS GST**

- 284M2 Unit comprising of front showroom plus office and large warehouse
- large glass frontage
- rear roller door
- 2 x wc's
- kitchenette
- · plenty of parking