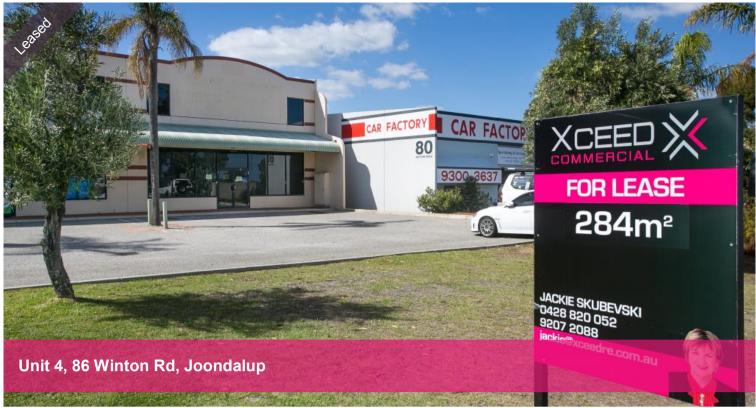

## NEW ASKING PRICE!!! \$35,000 PA INCLUDING OUTS **PLUS GST**

- 284M2 Unit comprising of front showroom plus office and large warehouse
- large glass frontage
- rear roller door
- 2 x wc's
- kitchenette
- · plenty of parking

□ 284 m2

\$35,000 PA.

**Price INCLUDING OUTS** 

**PLUS GST** 

**Property** 

Commercial

Type **Property** 

ID

15781

Land Area 284 m2 Warehouse 284 m2

Area