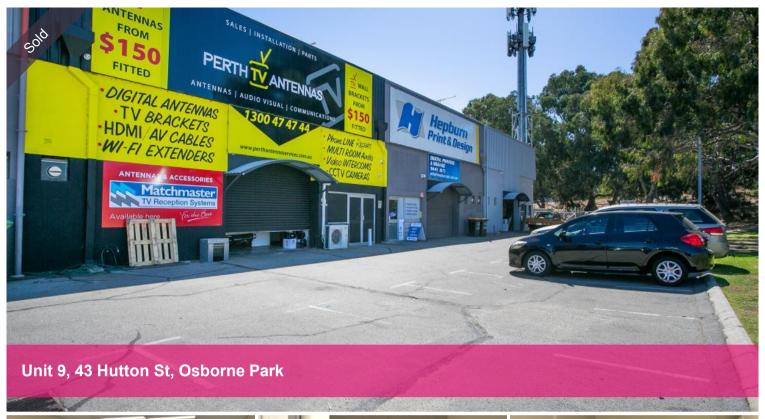

## NOW UNDER OFFER!

TENANTED INVESTMENT!

- 118M2 TOTAL FLOOR AREA
- FRONT ENTRANCE INTO OFFICES/SHOWROOM
- WAREHOUSE WITH ROLLER DOOR ACCESS
- 3 PHASE POWER, WC, A/C IN OFFICE, KITCHENETTE

THIS PROPERTY IS PERFECT TO SHOWCASE YOUR BUSINESS!! SITUATED STREET FACING ON BUSY HUTTON STREET WITH THOUSANDS OF VEHICLES PASSING DAILY & WITH EASY ACCESS ONTO MITCHELL FREEWAY. DON'T DELAY AND SECURE TODAY!!!!

Price SOLD
Property Type Commercial
Property ID 15764
Warehouse Area 118 m2