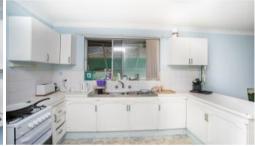

## Renovate or Development Block

692m2 development site

18m frontage

Spacious 3 x 1 with lounge, meals family room ready for a total reno Walk to the lake and BBQ playgrounds picnic area Close to the shops and schools