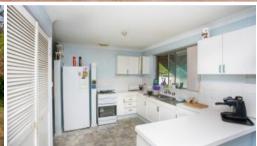

## Renovate or Development Block

692m2 development site

18m frontage

Spacious 3 x 1 with lounge, meals family room ready for a total reno Walk to the lake and BBQ playgrounds picnic area Close to the shops and schools