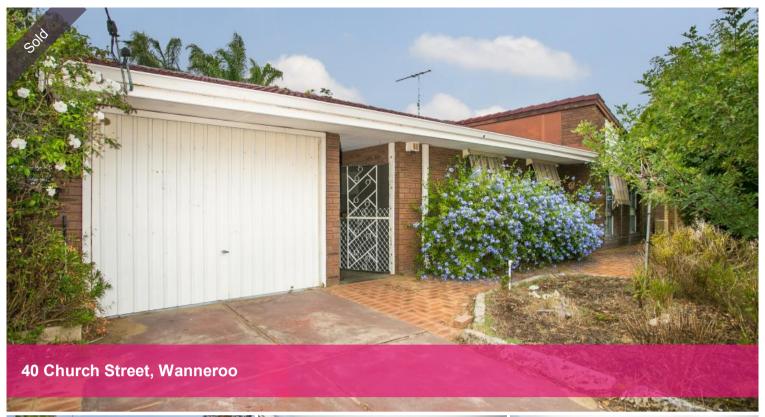

## Renovate or Development Block

692m2 development site

18m frontage

Spacious 3 x 1 with lounge, meals family room ready for a total reno Walk to the lake and BBQ playgrounds picnic area Close to the shops and schools